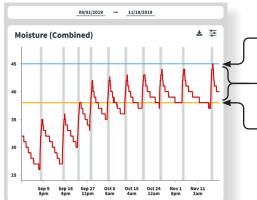

- Maximum Moisture Level
- Ideal Moisture Range
- Minimum Moisture Level
- The app displays both combined or individual moisture levels over adjustable time periods.
- Run reports of positive pressure sensor activity to check irrigation schedule compliance.