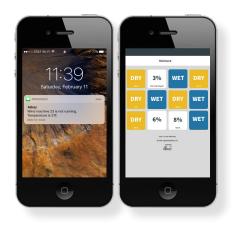

## SN120 altrac PRESSURE SENSOR **MOISTURE PROBE** -ST100 PRESSURE SENSOR altrac WET 3% Lane 15 Soil Moisture WET WET WET 6% 8%

INTUITIVE SOFTWARE APPLICATION PROVIDES FAST, ACTIONABLE INFORMATION FROM THE SENSORS TO YOUR MOBILE DEVICE OR COMPUTER

## NO MONTHLY FEES. EVER.

5 years of 2G/3G or LTE cellular data, software maintenance, and data storage costs are included into the price of the device.

Get alerts and view data in realtime using your smartphone or computer.